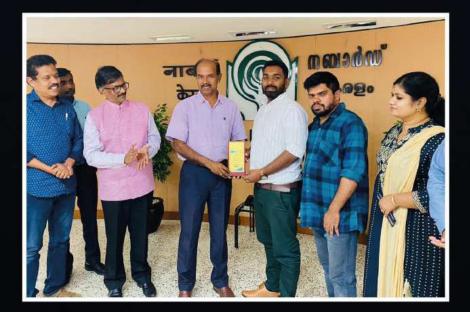

We have developed a social monitoring web portal for Jan Shikshan Sansthan Malappuram https://mis.jssmalappuram.org of TDF by CGM Kerala which is a project of NABARD (National Bank for Agriculture and Rural Development) with an objective of provision of sustainable livelihood for the tribal communities. This is perhaps the first attempt in the country that a web portal was developed by an agency to enable IT based Social Monitoring of TDF pro. jects and making the portal accessible to the public

## Receiving the Award from JSS Malappuram

NAAC

Designed and developed a web application for Amal College of Advanced Studies with the purpose of tracking academic activities to improve the accreditation grade given by the National Assessment and Accreditation Council (NAAC).