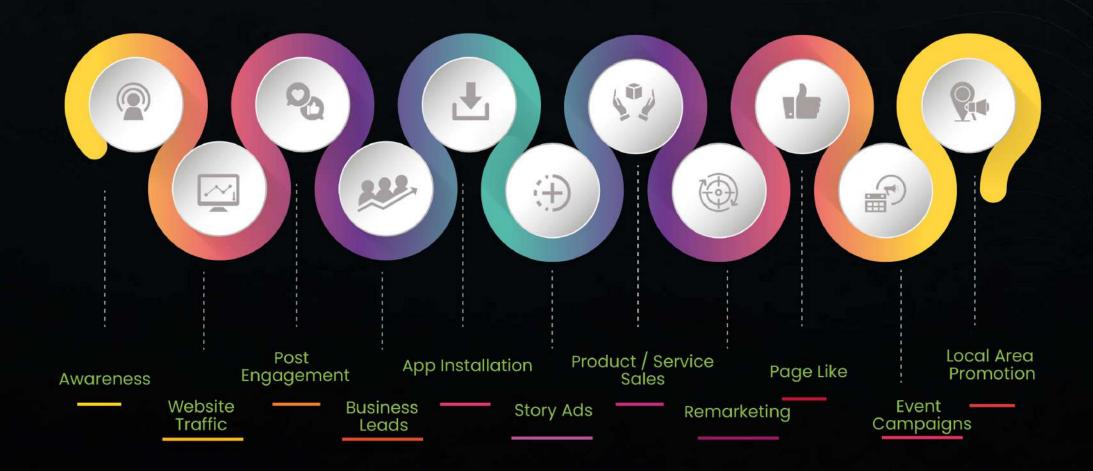

# **Social Media Marketing**

# **Types of Facebook Ads**

#### Facebook Campaigns