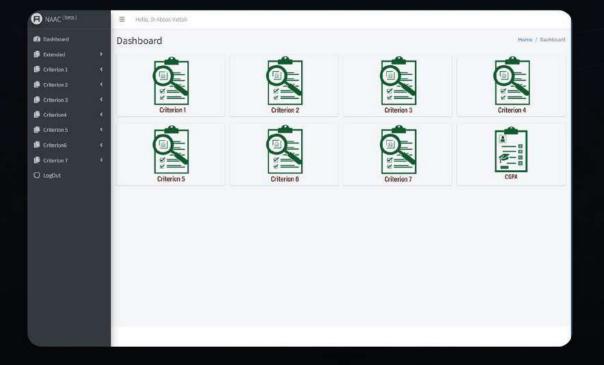

## Receiving the Award from JSS Malappuram

NAAC

Designed and developed a web application for Amal College of Advanced Studies with the purpose of tracking academic activities to improve the accreditation grade given by the National Assessment and Accreditation Council (NAAC).